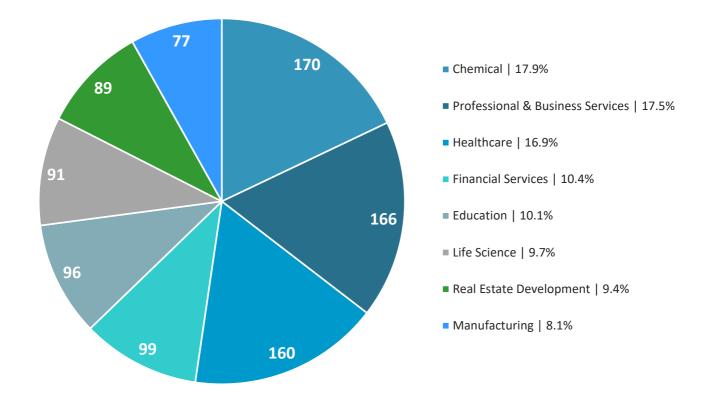

## **2024 MID-SIZED EMPLOYERS** "TOP TEN" NON-RETAIL

|    | ORGANIZATION                         | EMPLOYEE COUNT | INDUSTRY                         |
|----|--------------------------------------|----------------|----------------------------------|
| 1  | Bank of America                      | 99             | Financial Services               |
| 2  | The Woodlands Methodist School       | 96             | Education                        |
| 3  | Clariant Corporation                 | 94             | Chemical                         |
| 4  | MilliporeSigma                       | 91             | Life Science                     |
| 5  | LGI Homes                            | 89             | Real Estate Development          |
| 6  | AllianceHCM                          | 83             | Professional & Business Services |
| 6  | Quiddity Engineering                 | 83             | Professional & Business Services |
| 7  | HMG Healthcare, LLC                  | 82             | Healthcare                       |
| 8  | The Woodlands Sports Medicine Centre | 78             | Healthcare                       |
| 9  | Mauser Packaging Solutions           | 77             | Manufacturing                    |
| 10 | SI Group                             | 76             | Chemical                         |

TOP TEN MID-SIZE EMPLOYERS BY SECTOR 11 COMPANIES | 948 EMPLOYEES

www.edpartnership.net