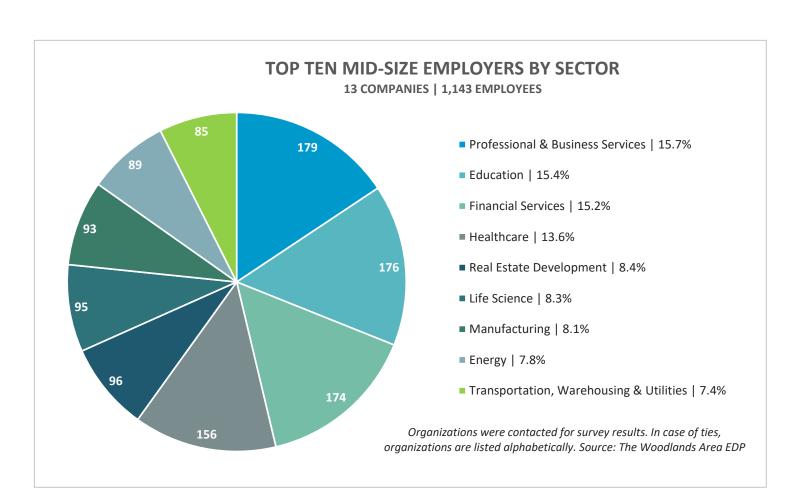

| 90             | Professional & Business Services        |
| 6  | Excelerate Energy                    | 89             | Energy                                  |
| 6  | Kroger Houston Division              | 89             | Professional & Business Services        |
| 7  | Gourmet Foods International          | 85             | Transportation, Warehousing & Utilities |
| 8  | The Woodlands Methodist School       | 83             | Education                               |
| 8  | The Woodlands Sports Medicine Centre | 83             | Healthcare                              |
| 9  | UBS Financial Services Inc.          | 80             | Financial Services                      |
| 10 | HMG Healthcare, LLC                  | 73             | Healthcare                              |