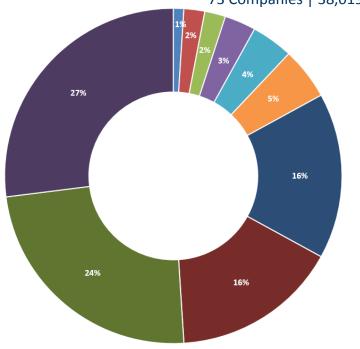

## THE WOODLANDS AREA MAJOR EMPLOYERS BY SECTOR

73 Companies | 38,019 Employees

- Life Science | 1%
- Distribution & Transportation | 2%
- Public Agencies | 2%
- Banking | 3%
- Chemical | 4%
- Hospitality & Entertainment | 5%
- Education | 16%
- Professional Services | 16%
- Healthcare | 24%
- Energy | 27%